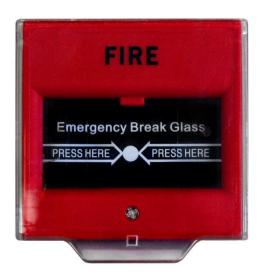

## **Emergency Break Glass Exit (Plastic)**

Fireproof Emergency Exit buttons are an essential part of an Access Control System. This product should always be fitted on all Emergency Exits on the secured side whenever a failsafe (power locked) device is installed.

The button is simple to integrate and configure via the AKCess Pro Server Application. The construction of this Emergency Exit button is sturdy and durable and the material used is fireproof. This type of Emergency button is utilized worldwide and meets the most rigorous building and fire regulations.

## **Features**

- Proven life cycle testing with replaceable Glass Contacts.
- Fireproof and durable construction.